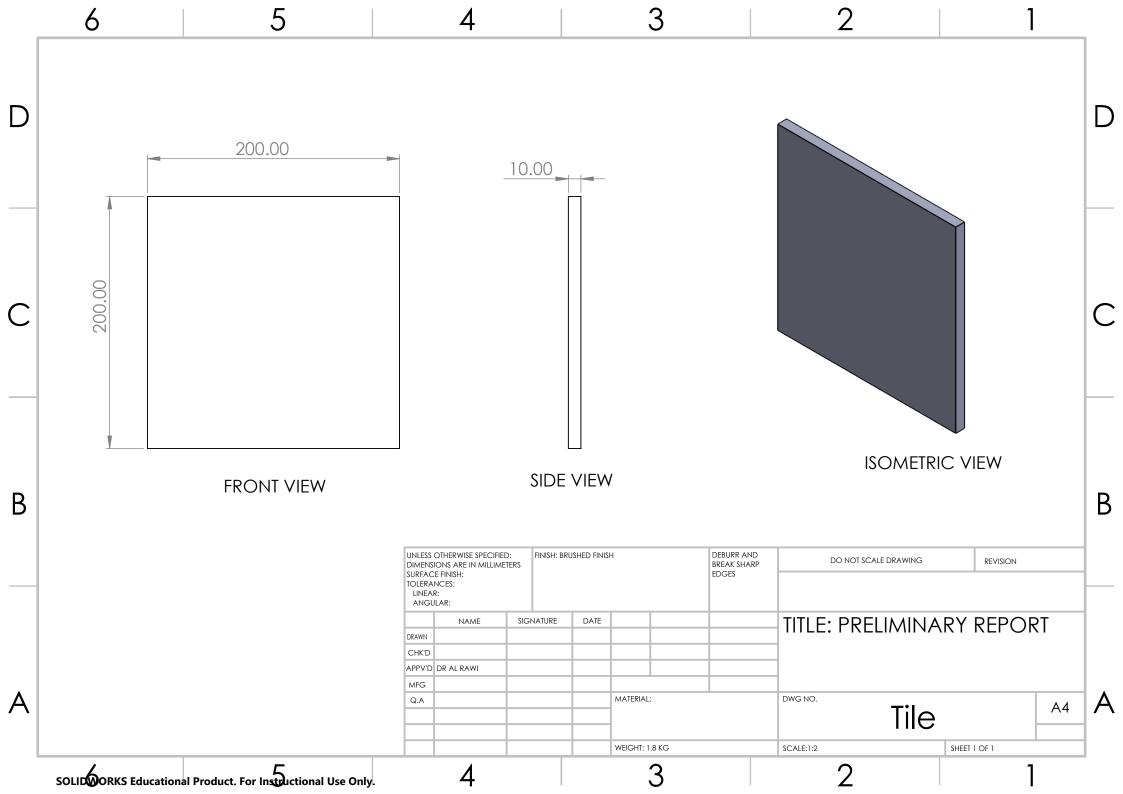

|   | 6                                                                                                                                                               | 5                                                                                                                     | 4         |   |                        | 3 | 3 |                                                                 | 2 |   |   | _ |
|---|-----------------------------------------------------------------------------------------------------------------------------------------------------------------|-----------------------------------------------------------------------------------------------------------------------|-----------|---|------------------------|---|---|-----------------------------------------------------------------|---|---|---|---|
| D |                                                                                                                                                                 |                                                                                                                       |           |   |                        |   |   |                                                                 |   |   | D |   |
| С |                                                                                                                                                                 |                                                                                                                       |           |   |                        |   |   |                                                                 |   |   |   | С |
| В | UNLESS OTHERWISE SPECIFIED:<br>DIMENSIONS ARE IN MILLIMETERS<br>DIMENSIONS ARE IN MILLIMETERS<br>DIMENSIONS ARE IN MILLIMETERS<br>DIMENSIONS ARE IN MILLIMETERS |                                                                                                                       |           |   |                        |   |   |                                                                 |   |   |   | В |
| A |                                                                                                                                                                 | TOLERANCES:<br>LINEAR:<br>ANGULAR:<br>DRAWN<br>CHK'D<br>CHK'D<br>CHK'D<br>APPV'D DR AL RAWI<br>MFG<br>Q.A<br>Q.A<br>I | SIGNATURE |   | MATERIAL: N<br>WEIGHT: |   |   | TITLE: PRELIMINARY DESIGN DWG NO. HOUSE SCALE:1:50 SHEET 1 OF 1 |   |   | A |   |
|   | SOLIDOORKS Educatio                                                                                                                                             | onal Product. For Instructional Use Only                                                                              | . 4       | 4 |                        | 3 |   |                                                                 | 2 | - |   |   |