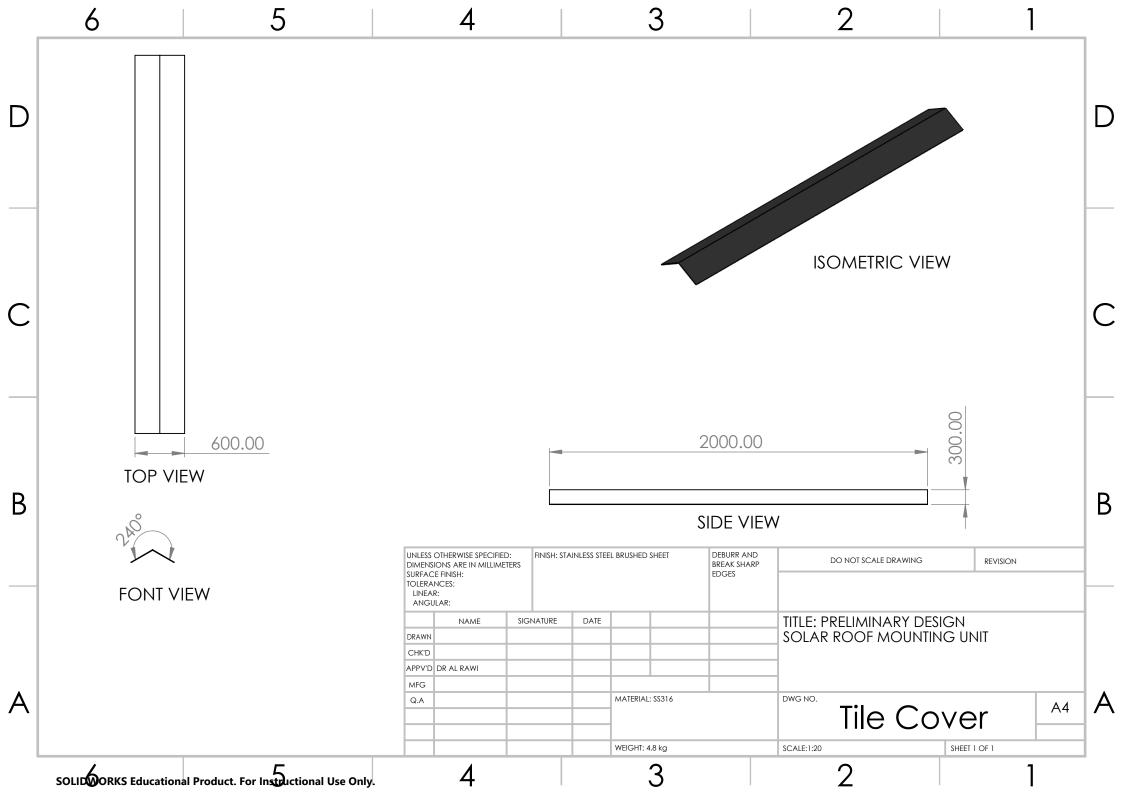

|   | 6                                                                                                                                                               | 5                                                                                                                     | 4         |   |                        | 3 | 3 |                                                                 | 2 |   |   | _ |
|---|-----------------------------------------------------------------------------------------------------------------------------------------------------------------|-----------------------------------------------------------------------------------------------------------------------|-----------|---|------------------------|---|---|-----------------------------------------------------------------|---|---|---|---|
| D |                                                                                                                                                                 |                                                                                                                       |           |   |                        |   |   |                                                                 |   |   | D |   |
| С |                                                                                                                                                                 |                                                                                                                       |           |   |                        |   |   |                                                                 |   |   |   | С |
| В | UNLESS OTHERWISE SPECIFIED:<br>DIMENSIONS ARE IN MILLIMETERS<br>DIMENSIONS ARE IN MILLIMETERS<br>DIMENSIONS ARE IN MILLIMETERS<br>DIMENSIONS ARE IN MILLIMETERS |                                                                                                                       |           |   |                        |   |   |                                                                 |   |   |   | В |
| A |                                                                                                                                                                 | TOLERANCES:<br>LINEAR:<br>ANGULAR:<br>DRAWN<br>CHK'D<br>CHK'D<br>CHK'D<br>APPV'D DR AL RAWI<br>MFG<br>Q.A<br>Q.A<br>I | SIGNATURE |   | MATERIAL: N<br>WEIGHT: |   |   | TITLE: PRELIMINARY DESIGN DWG NO. HOUSE SCALE:1:50 SHEET 1 OF 1 |   |   | A |   |
|   | SOLIDOORKS Educatio                                                                                                                                             | onal Product. For Instructional Use Only                                                                              | . 4       | 4 |                        | 3 |   |                                                                 | 2 | - |   |   |