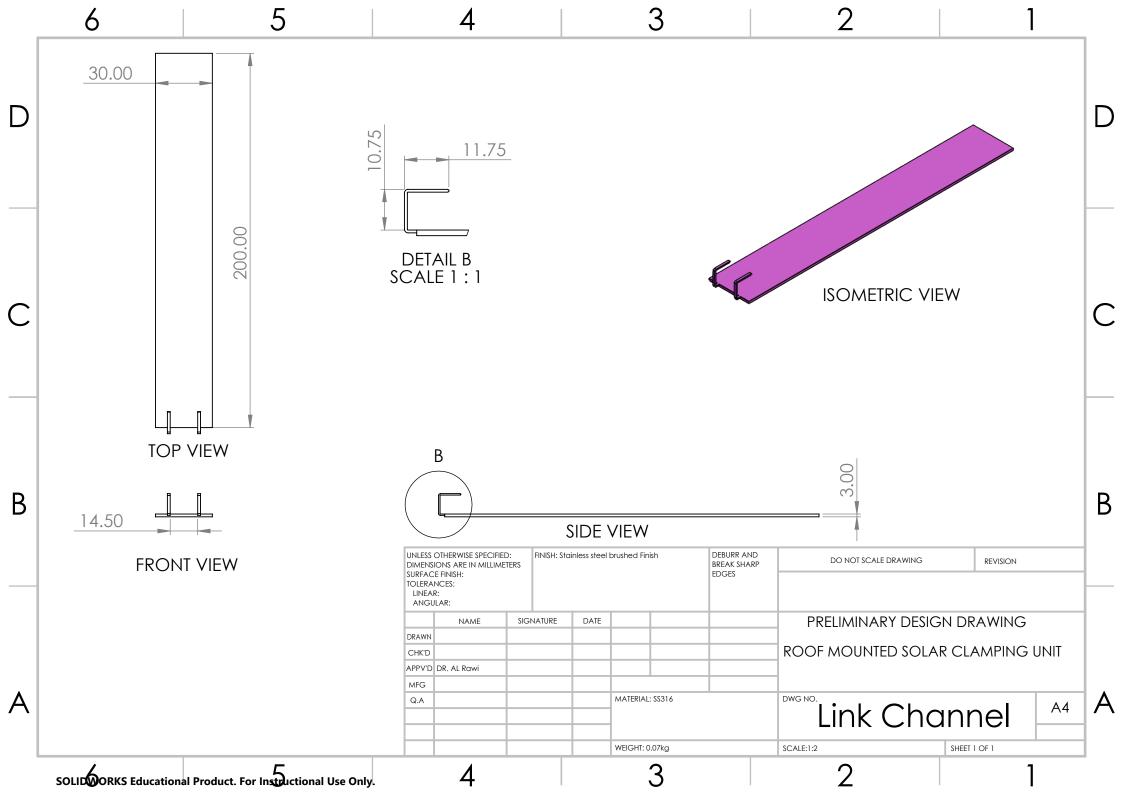

|   | 6                                                                                                                                                               | 5                                                                                                                     | 4         |   |                        | 3 | 3 |                                                                 | 2 |   |   | _ |
|---|-----------------------------------------------------------------------------------------------------------------------------------------------------------------|-----------------------------------------------------------------------------------------------------------------------|-----------|---|------------------------|---|---|-----------------------------------------------------------------|---|---|---|---|
| D |                                                                                                                                                                 |                                                                                                                       |           |   |                        |   |   |                                                                 |   |   | D |   |
| С |                                                                                                                                                                 |                                                                                                                       |           |   |                        |   |   |                                                                 |   |   |   | С |
| В | UNLESS OTHERWISE SPECIFIED:<br>DIMENSIONS ARE IN MILLIMETERS<br>DIMENSIONS ARE IN MILLIMETERS<br>DIMENSIONS ARE IN MILLIMETERS<br>DIMENSIONS ARE IN MILLIMETERS |                                                                                                                       |           |   |                        |   |   |                                                                 |   |   |   | В |
| A |                                                                                                                                                                 | TOLERANCES:<br>LINEAR:<br>ANGULAR:<br>DRAWN<br>CHK'D<br>CHK'D<br>CHK'D<br>APPV'D DR AL RAWI<br>MFG<br>Q.A<br>Q.A<br>I | SIGNATURE |   | MATERIAL: N<br>WEIGHT: |   |   | TITLE: PRELIMINARY DESIGN DWG NO. HOUSE SCALE:1:50 SHEET 1 OF 1 |   |   | A |   |
|   | SOLIDOORKS Educatio                                                                                                                                             | onal Product. For Instructional Use Only                                                                              | . 4       | 4 |                        | 3 |   |                                                                 | 2 | - |   |   |