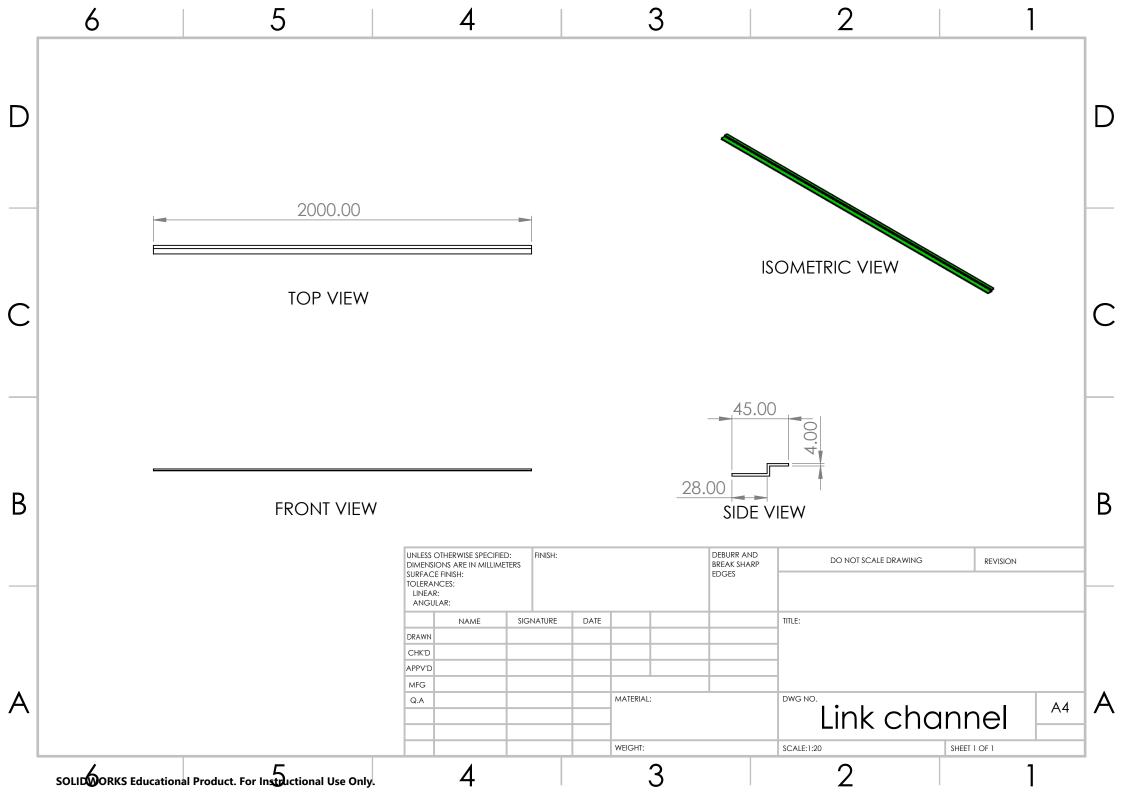

|   | 6                                                                                                                                                               | 5                                                                                                                     | 4         |   |                        | 3 | 3 |                                                                 | 2 |   |   | _ |
|---|-----------------------------------------------------------------------------------------------------------------------------------------------------------------|-----------------------------------------------------------------------------------------------------------------------|-----------|---|------------------------|---|---|-----------------------------------------------------------------|---|---|---|---|
| D |                                                                                                                                                                 |                                                                                                                       |           |   |                        |   |   |                                                                 |   |   | D |   |
| С |                                                                                                                                                                 |                                                                                                                       |           |   |                        |   |   |                                                                 |   |   |   | С |
| В | UNLESS OTHERWISE SPECIFIED:<br>DIMENSIONS ARE IN MILLIMETERS<br>DIMENSIONS ARE IN MILLIMETERS<br>DIMENSIONS ARE IN MILLIMETERS<br>DIMENSIONS ARE IN MILLIMETERS |                                                                                                                       |           |   |                        |   |   |                                                                 |   |   |   | В |
| A |                                                                                                                                                                 | TOLERANCES:<br>LINEAR:<br>ANGULAR:<br>DRAWN<br>CHK'D<br>CHK'D<br>CHK'D<br>APPV'D DR AL RAWI<br>MFG<br>Q.A<br>Q.A<br>I | SIGNATURE |   | MATERIAL: N<br>WEIGHT: |   |   | TITLE: PRELIMINARY DESIGN DWG NO. HOUSE SCALE:1:50 SHEET 1 OF 1 |   |   | A |   |
|   | SOLIDOORKS Educatio                                                                                                                                             | onal Product. For Instructional Use Only                                                                              | . 4       | 4 |                        | 3 |   |                                                                 | 2 | - |   |   |